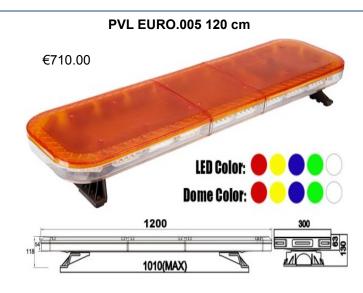

WWW.PVL.ES

Professional Vehicle Lighting

INFO@PVL.ES

WHELEN

CONTACTO DE LA ADMINISTRACIÓN 699166124

## CONTACTO DE VENTAS 698639876







Precio desde 1057.00€



**PVL EURO.002 150cm** 



**PVL EURO.003 120cm** 









WWW.PVL.ES

CONTACTO DE VENTAS 698639876 Professional Vehicle Lighting

INFO@PVL.ES

WHELEN

CONTACTO DE LA ADMINISTRACIÓN 699166124

New for 2018







## Whelen Justice JE2BBBB

143cm Red, Blue, Amber and/or White







## **PVL EURO.009**



€365.00

€365.00

















€299.00

€344.00

€115.00



















Los precios no incluyen IVA o envío o instalación de piezas. Tenemos un taller completo disponible si es necesario.





































Prices do not include IVA or shipping or installation of parts.

We have full workshop facility avaliable if required.





PVL is the only Authorized distributor for Soundoffsignal and Whelen in Spain.