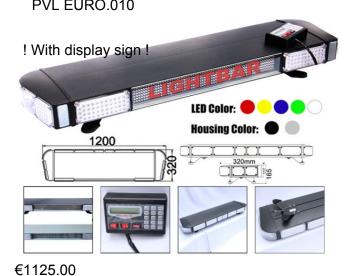

WWW.PVL.ES

Professional Vehicle Lighting

INFO@PVL.ES

WHELEN

CONTACTO DE LA ADMINISTRACIÓN 699166124

## CONTACTO DE VENTAS 698639876







Precio desde 1057.00€



**PVL EURO.002 150cm** 



**PVL EURO.003 120cm** 









WWW.PVL.ES

CONTACTO DE VENTAS 698639876 Professional Vehicle Lighting

INFO@PVL.ES

WHELEN

CONTACTO DE LA ADMINISTRACIÓN 699166124

New for 2018







## Whelen Justice JE2BBBB

143cm Red, Blue, Amber and/or White







## **PVL EURO.009**



€365.00

€365.00

















€299.00

€344.00

€115.00



















Los precios no incluyen IVA o envío o instalación de piezas. Tenemos un taller completo disponible si es necesario.





































Prices do not include IVA or shipping or installation of parts.

We have full workshop facility avaliable if required.





PVL is the only Authorized distributor for Soundoffsignal and Whelen in Spain.