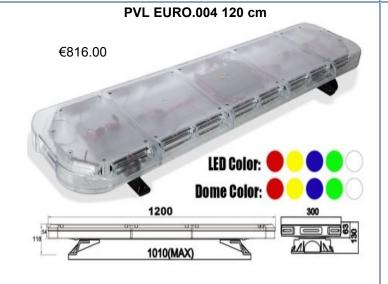

WWW.PVL.ES

Professional Vehicle Lighting

INFO@PVL.ES

WHELEN

CONTACTO DE LA ADMINISTRACIÓN 699166124

## CONTACTO DE VENTAS 698639876







Precio desde 1057.00€



**PVL EURO.002 150cm** 



**PVL EURO.003 120cm** 









WWW.PVL.ES

CONTACTO DE VENTAS 698639876 Professional Vehicle Lighting

INFO@PVL.ES

WHELEN

CONTACTO DE LA ADMINISTRACIÓN 699166124

New for 2018







## Whelen Justice JE2BBBB

143cm Red, Blue, Amber and/or White







## **PVL EURO.009**



€365.00

€365.00

















€299.00

€344.00

€115.00



















Los precios no incluyen IVA o envío o instalación de piezas. Tenemos un taller completo disponible si es necesario.





































Prices do not include IVA or shipping or installation of parts.

We have full workshop facility avaliable if required.





PVL is the only Authorized distributor for Soundoffsignal and Whelen in Spain.