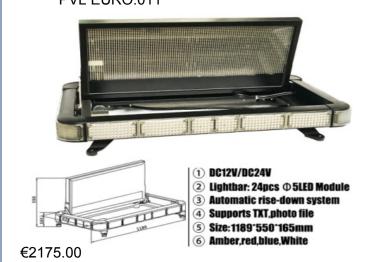

WWW.PVL.ES

Professional Vehicle Lighting

INFO@PVL.ES

WHELEN

CONTACTO DE LA ADMINISTRACIÓN 699166124

## CONTACTO DE VENTAS 698639876







Precio desde 1057.00€



**PVL EURO.002 150cm** 



**PVL EURO.003 120cm** 









WWW.PVL.ES

CONTACTO DE VENTAS 698639876 Professional Vehicle Lighting

INFO@PVL.ES

WHELEN

CONTACTO DE LA ADMINISTRACIÓN 699166124

New for 2018







## Whelen Justice JE2BBBB

143cm Red, Blue, Amber and/or White







## **PVL EURO.009**



€365.00

€365.00

















€299.00

€344.00

€115.00



















Los precios no incluyen IVA o envío o instalación de piezas. Tenemos un taller completo disponible si es necesario.





































Prices do not include IVA or shipping or installation of parts.

We have full workshop facility avaliable if required.





PVL is the only Authorized distributor for Soundoffsignal and Whelen in Spain.