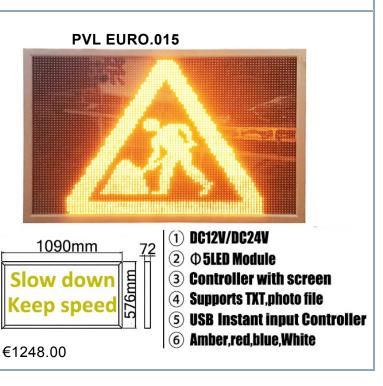

WWW.PVL.ES

Professional Vehicle Lighting

INFO@PVL.ES

WHELEN

CONTACTO DE LA ADMINISTRACIÓN 699166124

## CONTACTO DE VENTAS 698639876







Precio desde 1057.00€



**PVL EURO.002 150cm** 



**PVL EURO.003 120cm** 









WWW.PVL.ES

CONTACTO DE VENTAS 698639876 Professional Vehicle Lighting

INFO@PVL.ES

WHELEN

CONTACTO DE LA ADMINISTRACIÓN 699166124

New for 2018







## Whelen Justice JE2BBBB

143cm Red, Blue, Amber and/or White







## **PVL EURO.009**



€365.00

€365.00

















€299.00

€344.00

€115.00



















Los precios no incluyen IVA o envío o instalación de piezas. Tenemos un taller completo disponible si es necesario.





































Prices do not include IVA or shipping or installation of parts.

We have full workshop facility avaliable if required.





PVL is the only Authorized distributor for Soundoffsignal and Whelen in Spain.