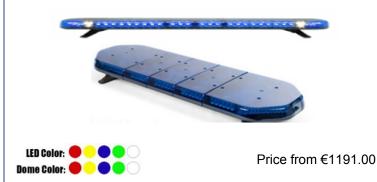

WWW.PVL.ES

Professional Vehicle Lighting

INFO@PVL.ES

WHELEN

CONTACTO DE LA ADMINISTRACIÓN 699166124

## CONTACTO DE VENTAS 698639876







Precio desde 1057.00€



**PVL EURO.002 150cm** 



**PVL EURO.003 120cm** 









WWW.PVL.ES

CONTACTO DE VENTAS 698639876 Professional Vehicle Lighting

INFO@PVL.ES

WHELEN

CONTACTO DE LA ADMINISTRACIÓN 699166124

New for 2018







## Whelen Justice JE2BBBB

143cm Red, Blue, Amber and/or White







## **PVL EURO.009**



€365.00

€365.00

















€299.00

€344.00

€115.00



















Los precios no incluyen IVA o envío o instalación de piezas. Tenemos un taller completo disponible si es necesario.





































Prices do not include IVA or shipping or installation of parts.

We have full workshop facility avaliable if required.





PVL is the only Authorized distributor for Soundoffsignal and Whelen in Spain.