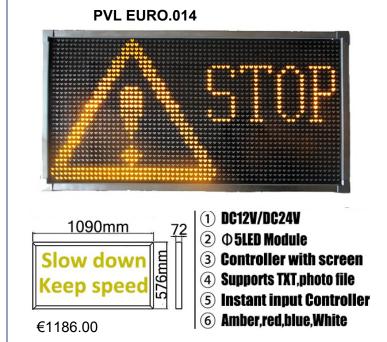

WWW.PVL.ES

Professional Vehicle Lighting

INFO@PVL.ES

WHELEN

CONTACTO DE LA ADMINISTRACIÓN 699166124

## CONTACTO DE VENTAS 698639876







Precio desde 1057.00€



**PVL EURO.002 150cm** 



**PVL EURO.003 120cm** 









WWW.PVL.ES

CONTACTO DE VENTAS 698639876 Professional Vehicle Lighting

INFO@PVL.ES

WHELEN

CONTACTO DE LA ADMINISTRACIÓN 699166124

New for 2018







## Whelen Justice JE2BBBB

143cm Red, Blue, Amber and/or White







## **PVL EURO.009**



€365.00

€365.00

















€299.00

€344.00

€115.00



















Los precios no incluyen IVA o envío o instalación de piezas. Tenemos un taller completo disponible si es necesario.





































Prices do not include IVA or shipping or installation of parts.

We have full workshop facility avaliable if required.





PVL is the only Authorized distributor for Soundoffsignal and Whelen in Spain.