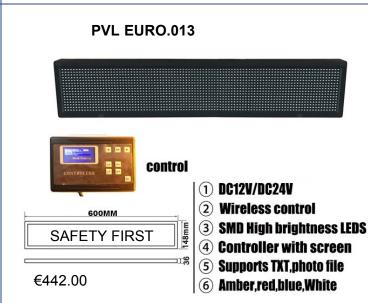

WWW.PVL.ES

Professional Vehicle Lighting

INFO@PVL.ES

WHELEN

CONTACTO DE LA ADMINISTRACIÓN 699166124

## CONTACTO DE VENTAS 698639876







Precio desde 1057.00€



**PVL EURO.002 150cm** 



**PVL EURO.003 120cm** 









WWW.PVL.ES

CONTACTO DE VENTAS 698639876 Professional Vehicle Lighting

INFO@PVL.ES

WHELEN

CONTACTO DE LA ADMINISTRACIÓN 699166124

New for 2018







## Whelen Justice JE2BBBB

143cm Red, Blue, Amber and/or White







## **PVL EURO.009**



€365.00

€365.00

















€299.00

€344.00

€115.00



















Los precios no incluyen IVA o envío o instalación de piezas. Tenemos un taller completo disponible si es necesario.





































Prices do not include IVA or shipping or installation of parts.

We have full workshop facility avaliable if required.





PVL is the only Authorized distributor for Soundoffsignal and Whelen in Spain.