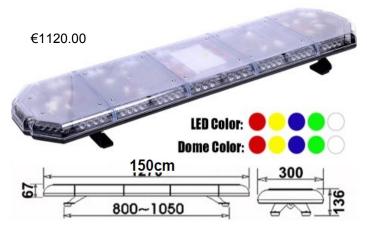

## CONTACTO DE VENTAS 698639876

Precio desde 1057.00€

**PVL EURO.002 150cm** 

**PVL EURO.003 120cm** 

WWW.PVL.ES

CONTACTO DE VENTAS 698639876 Professional Vehicle Lighting

INFO@PVL.ES

WHELEN