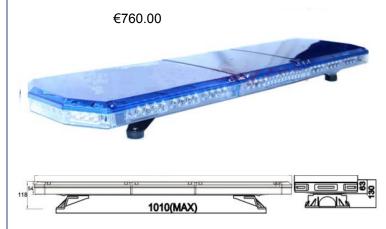

WWW.PVL.ES

Professional Vehicle Lighting

INFO@PVL.ES

WHELEN

CONTACTO DE LA ADMINISTRACIÓN 699166124

## CONTACTO DE VENTAS 698639876







Precio desde 1057.00€



**PVL EURO.002 150cm** 



**PVL EURO.003 120cm** 









WWW.PVL.ES

CONTACTO DE VENTAS 698639876 Professional Vehicle Lighting

INFO@PVL.ES

WHELEN

CONTACTO DE LA ADMINISTRACIÓN 699166124

New for 2018







## Whelen Justice JE2BBBB

143cm Red, Blue, Amber and/or White







## **PVL EURO.009**



€365.00

€365.00

















€299.00

€344.00

€115.00



















Los precios no incluyen IVA o envío o instalación de piezas. Tenemos un taller completo disponible si es necesario.





































Prices do not include IVA or shipping or installation of parts.

We have full workshop facility avaliable if required.





PVL is the only Authorized distributor for Soundoffsignal and Whelen in Spain.