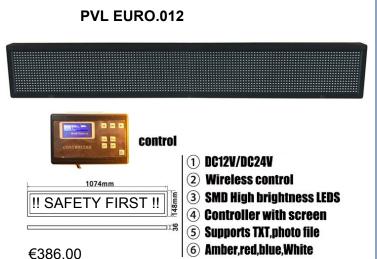

WWW.PVL.ES

Professional Vehicle Lighting

INFO@PVL.ES

WHELEN

CONTACTO DE LA ADMINISTRACIÓN 699166124

## CONTACTO DE VENTAS 698639876







Precio desde 1057.00€



**PVL EURO.002 150cm** 



**PVL EURO.003 120cm** 









WWW.PVL.ES

CONTACTO DE VENTAS 698639876 Professional Vehicle Lighting

INFO@PVL.ES

WHELEN

CONTACTO DE LA ADMINISTRACIÓN 699166124

New for 2018







## Whelen Justice JE2BBBB

143cm Red, Blue, Amber and/or White







## **PVL EURO.009**



€365.00

€365.00

















€299.00

€344.00

€115.00



















Los precios no incluyen IVA o envío o instalación de piezas. Tenemos un taller completo disponible si es necesario.





































Prices do not include IVA or shipping or installation of parts.

We have full workshop facility avaliable if required.





PVL is the only Authorized distributor for Soundoffsignal and Whelen in Spain.