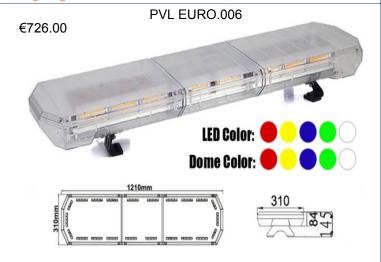

WWW.PVL.ES

Professional Vehicle Lighting

INFO@PVL.ES

WHELEN

CONTACTO DE LA ADMINISTRACIÓN 699166124

## CONTACTO DE VENTAS 698639876







Precio desde 1057.00€



**PVL EURO.002 150cm** 



**PVL EURO.003 120cm** 









WWW.PVL.ES

CONTACTO DE VENTAS 698639876 Professional Vehicle Lighting

INFO@PVL.ES

WHELEN

CONTACTO DE LA ADMINISTRACIÓN 699166124

New for 2018







## Whelen Justice JE2BBBB

143cm Red, Blue, Amber and/or White







## **PVL EURO.009**



€365.00

€365.00

















€299.00

€344.00

€115.00



















Los precios no incluyen IVA o envío o instalación de piezas. Tenemos un taller completo disponible si es necesario.





































Prices do not include IVA or shipping or installation of parts.

We have full workshop facility avaliable if required.





PVL is the only Authorized distributor for Soundoffsignal and Whelen in Spain.