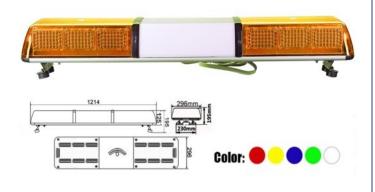

WWW.PVL.ES

Professional Vehicle Lighting

INFO@PVL.ES

WHELEN

CONTACTO DE LA ADMINISTRACIÓN 699166124

## CONTACTO DE VENTAS 698639876







Precio desde 1057.00€



**PVL EURO.002 150cm** 



**PVL EURO.003 120cm** 









WWW.PVL.ES

CONTACTO DE VENTAS 698639876 Professional Vehicle Lighting

INFO@PVL.ES

WHELEN

CONTACTO DE LA ADMINISTRACIÓN 699166124

New for 2018







## Whelen Justice JE2BBBB

143cm Red, Blue, Amber and/or White







## **PVL EURO.009**



€365.00

€365.00

















€299.00

€344.00

€115.00



















Los precios no incluyen IVA o envío o instalación de piezas. Tenemos un taller completo disponible si es necesario.





































Prices do not include IVA or shipping or installation of parts.

We have full workshop facility avaliable if required.





PVL is the only Authorized distributor for Soundoffsignal and Whelen in Spain.