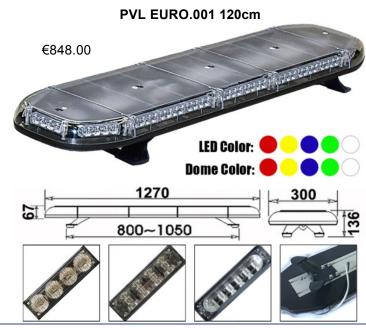

## CONTACTO DE VENTAS 698639876

Precio desde 1057.00€

**PVL EURO.002 150cm** 

**PVL EURO.003 120cm** 

WWW.PVL.ES

CONTACTO DE VENTAS 698639876 Professional Vehicle Lighting

INFO@PVL.ES

WHELEN