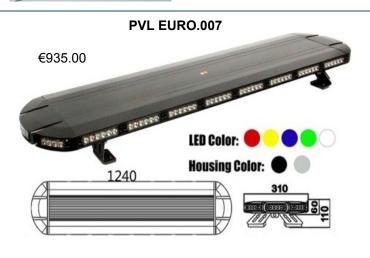

WWW.PVL.ES

Professional Vehicle Lighting

INFO@PVL.ES

WHELEN

CONTACTO DE LA ADMINISTRACIÓN 699166124

## CONTACTO DE VENTAS 698639876







Precio desde 1057.00€



**PVL EURO.002 150cm** 



**PVL EURO.003 120cm** 









WWW.PVL.ES

CONTACTO DE VENTAS 698639876 Professional Vehicle Lighting

INFO@PVL.ES

WHELEN

CONTACTO DE LA ADMINISTRACIÓN 699166124

New for 2018







## Whelen Justice JE2BBBB

143cm Red, Blue, Amber and/or White







## **PVL EURO.009**



€365.00

€365.00

















€299.00

€344.00

€115.00



















Los precios no incluyen IVA o envío o instalación de piezas. Tenemos un taller completo disponible si es necesario.





































Prices do not include IVA or shipping or installation of parts.

We have full workshop facility avaliable if required.





PVL is the only Authorized distributor for Soundoffsignal and Whelen in Spain.